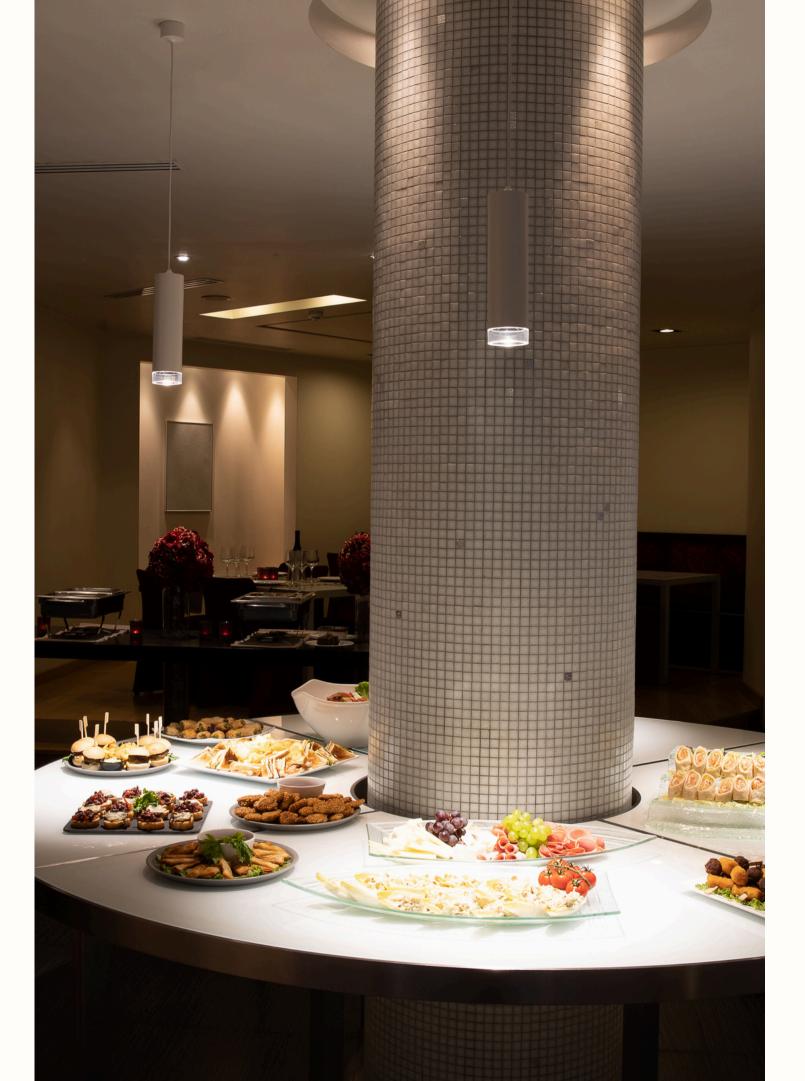

# OCHICHIC HOTEL

HOTEL OLYMPIA





### Escape to your private Eden

Domotel Olympia is a boutique hotel just steps away from Aristotelous Square. The hotel features an elegant and minimalist design, offering high-quality hospitality services to both business and leisure travelers.





The clean lines, clear design, earthy colors, and impressive decor are some of the features that define Domotel Olympia.

The excellent environment, combined with impeccable service, offers travelers an ideal stay.



### Accommodation







6 Executive Rooms







1 Accessible Room



### 4 Family Rooms



### Conference Center & Meeting Rooms











## Dining Experience







### Getting Here

### Location

Domotel Olympia is an urban chic hotel in the center of Thessaloniki, 5' away on foot from Aristotelous square.

Nearby attractions:



Archaeological Museum: 2,9km



- Museum of Byzantine Culture: 2,9km
- Hite Tower: 2,3km
- City center (Aristotelous square): 5' on foot
- Port: 2,5km
- Railway station:1,6km
- Airport: 16,5km





### Contact us

reservations-olympia@domotel.gr sales@domotel.gr +30 2310 366 466