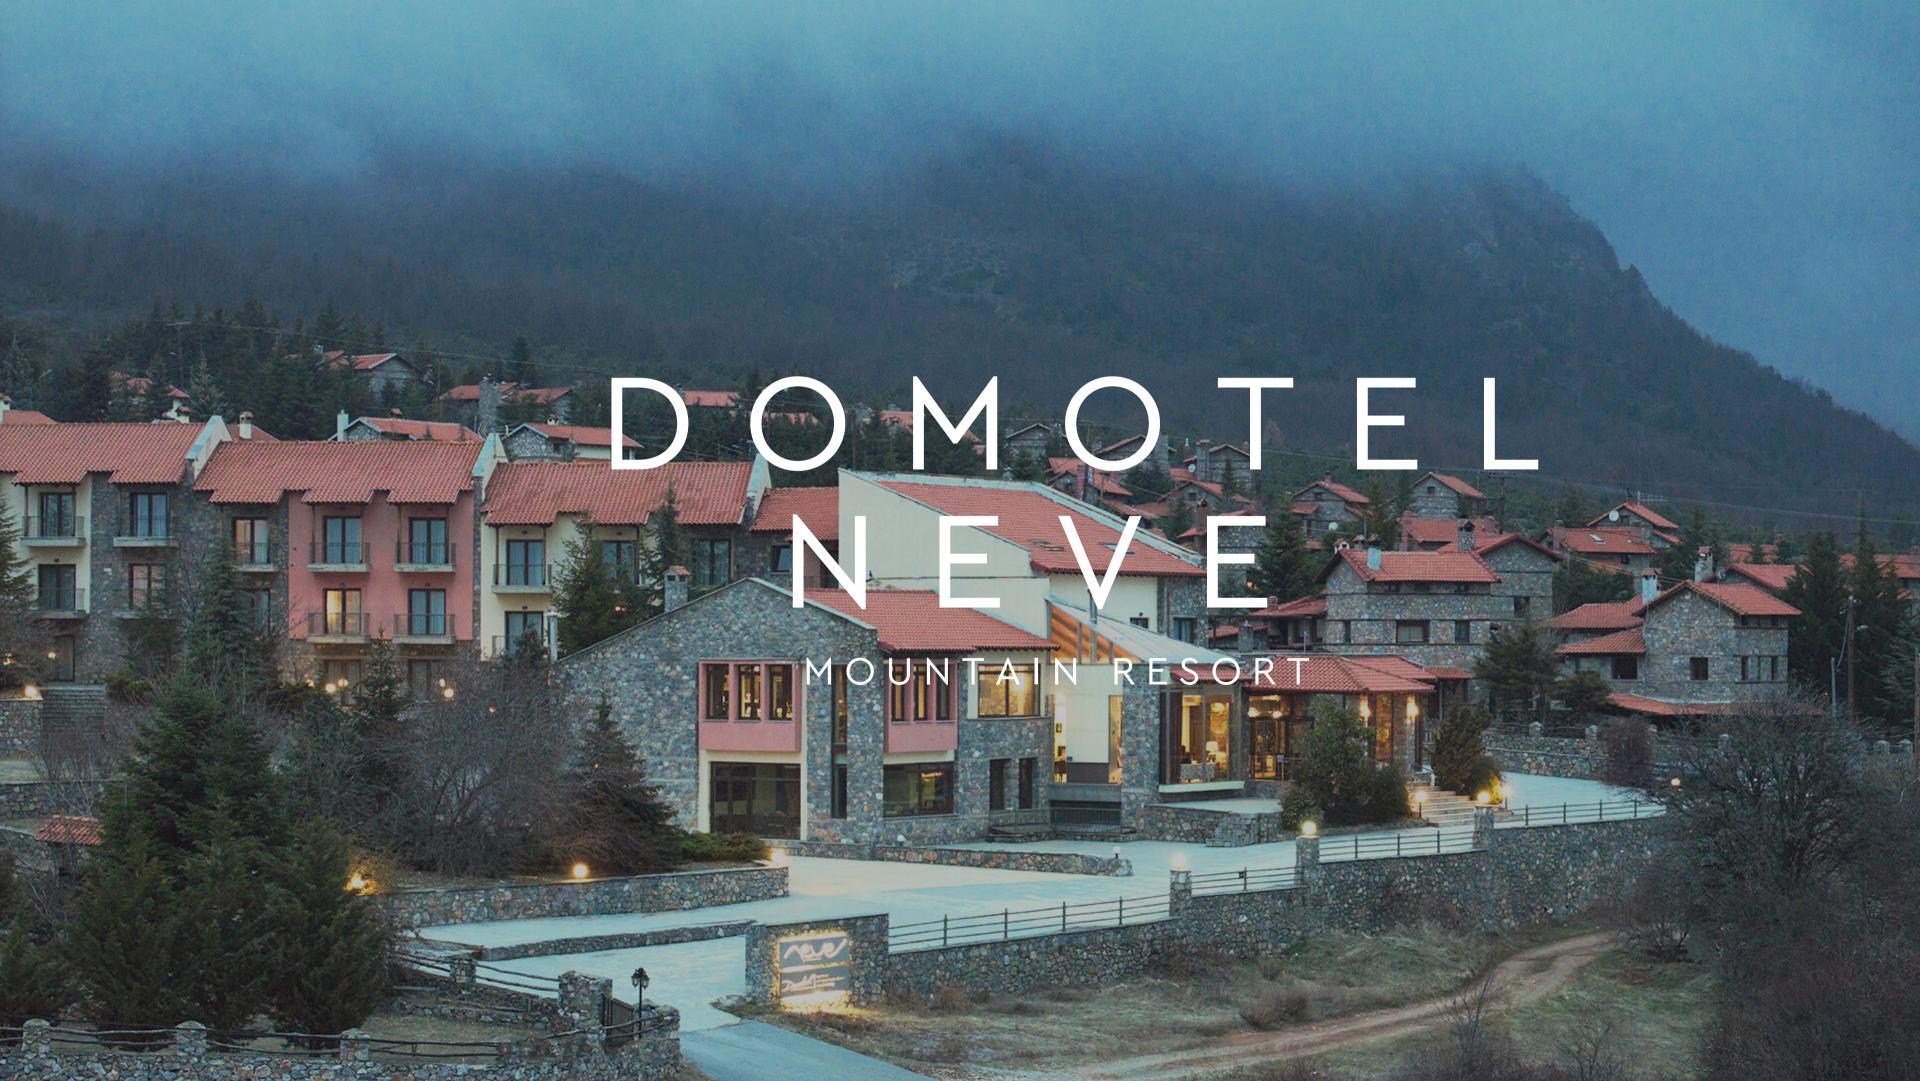

# A Cosmopolitan Mountain Escape

In Domotel Neve, luxury meets simplicity and tradition blends with modern design in perfect harmony, creating a cozy feeling from the comfortable internal settings and delivers a stay of the highest standards.

37
Rooms

2

Conference & Meeting Rooms

Restaurant

1

Wellness Area (Spa, Hammam, Sauna) Stone and wood are hotel's basic construction materials, incorporating it fully to the physical environment and the traditional architecture of the historic settlement.

### Location

Built-in the heart of the traditional settlement of Palaios Agios Athanasios, on the sides of Mount Voras, with a stunning view to Vegoritida lake.