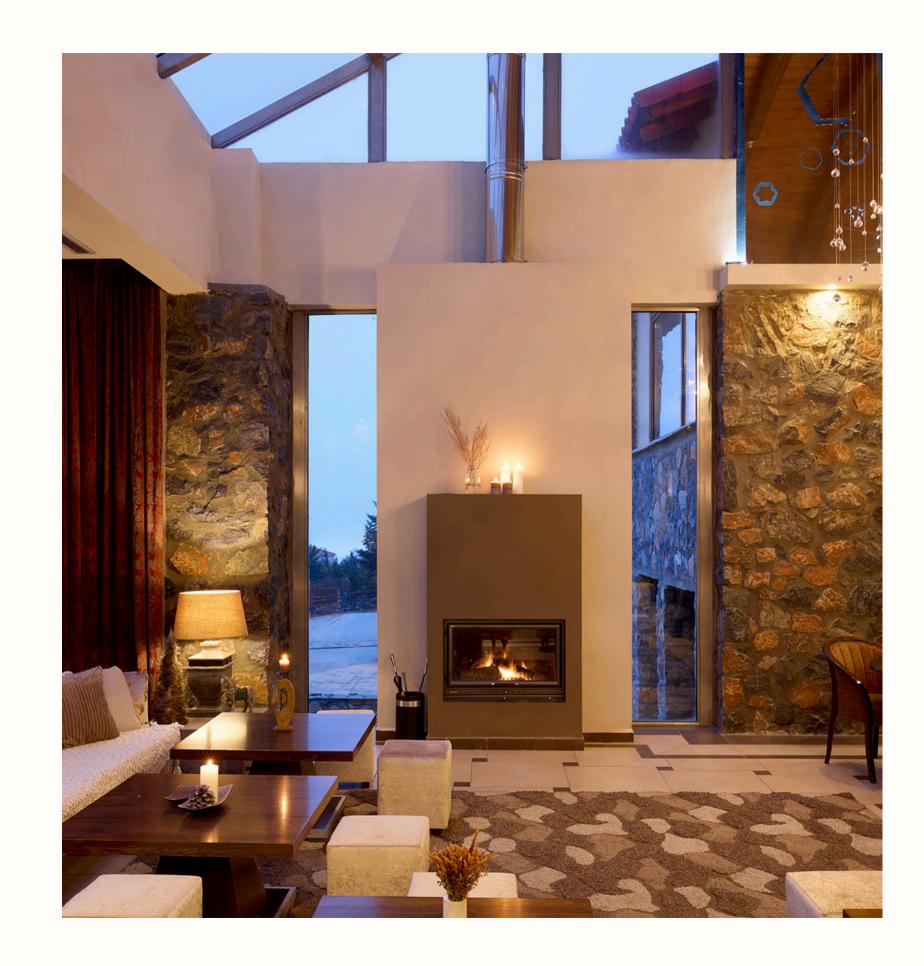

37
Rooms

2

Conference & Meeting Rooms

Restaurant

1

Wellness Area (Spa, Hammam, Sauna) Stone and wood are hotel's basic construction materials, incorporating it fully to the physical environment and the traditional architecture of the historic settlement.

## Dining Experience