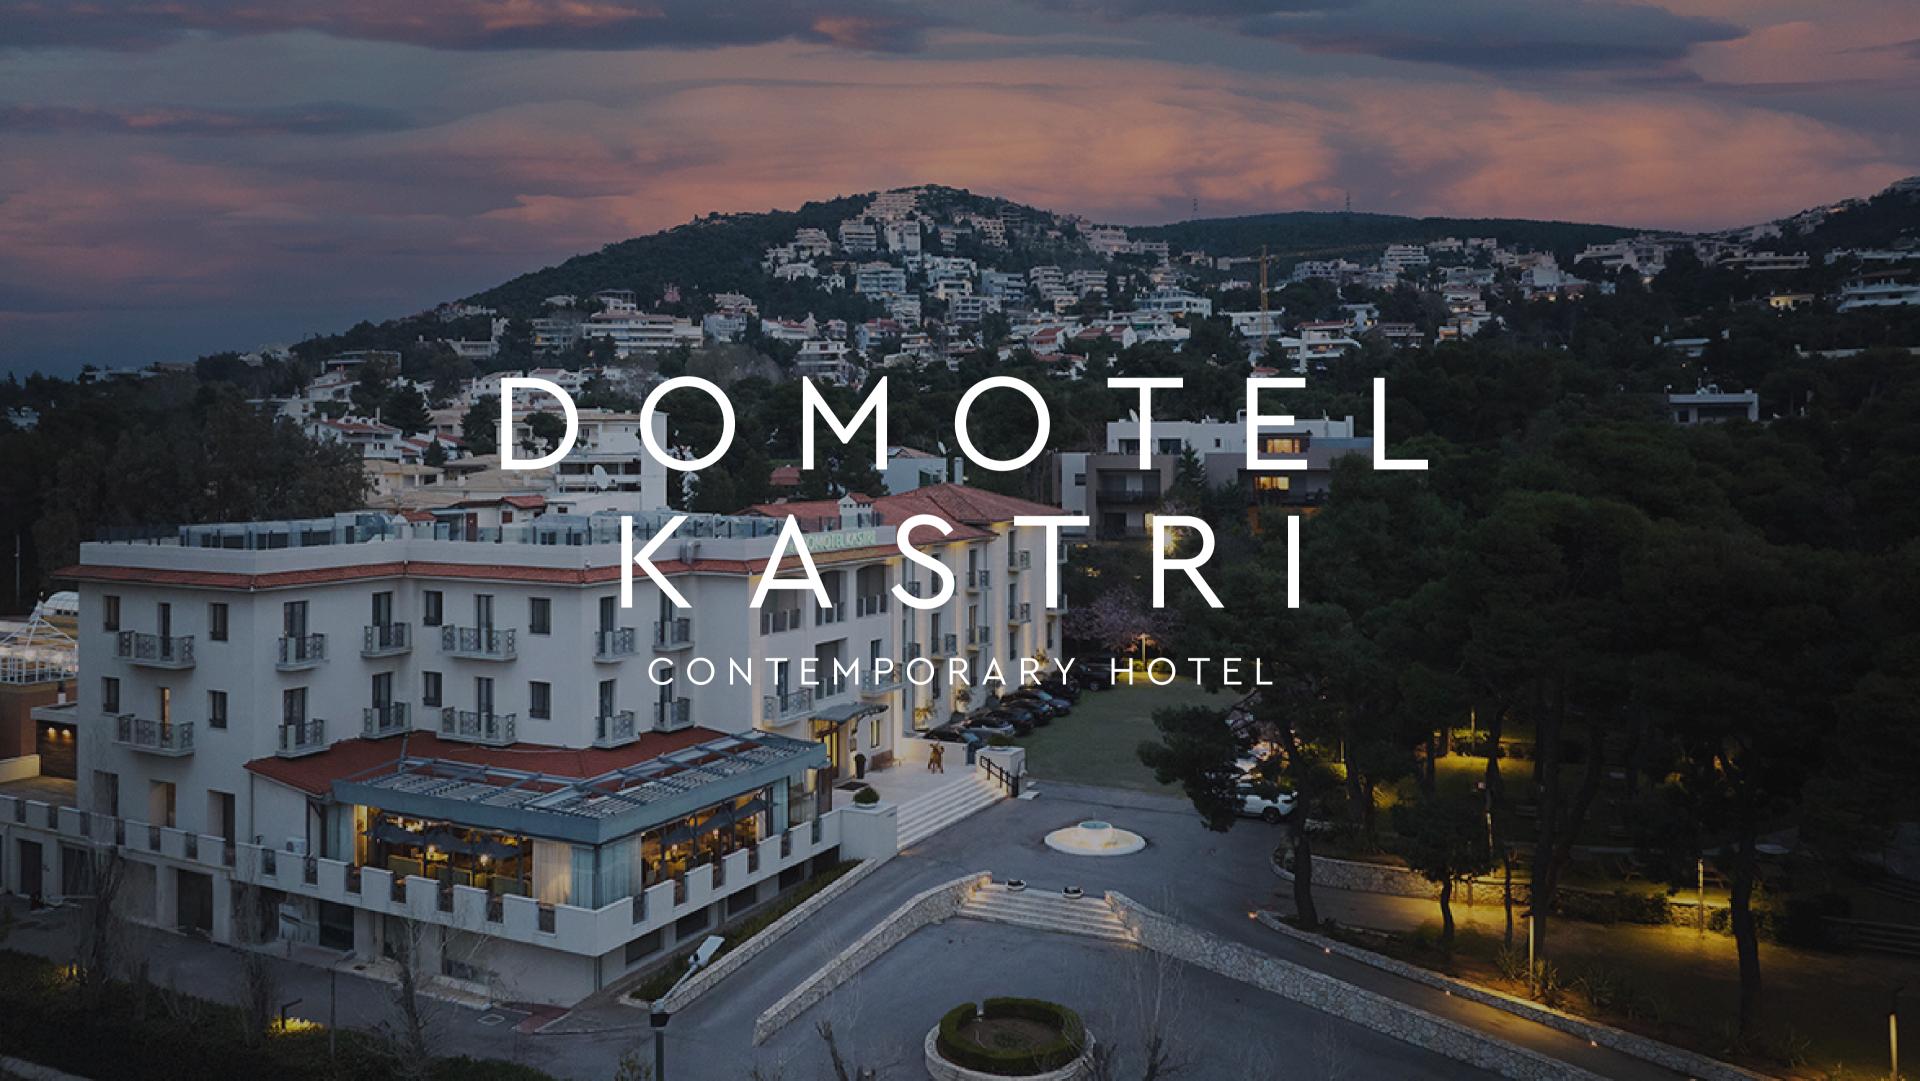

#### Renovated history, Feels Stylish

Personalized services, modern aesthetic style, contemporary facilities.

The lush pine-covered area surrounding Domotel Kastri creates a positive atmosphere, while the impressive architecture provides guests with an elegant lodging experience.

Kind staff with warm smiles offer a warm welcome and impeccable service.

The cozy atmosphere of the rooms at Domotel Kastri becomes your "home away from home," while the state-of-the-art Conference Center attracts business travelers.

Every moment at Domotel Kastri is a unique experience that invites you to live it.

#### Location

Situated in the Kastri district of Nea Erythrea, Domotel Kastri is housed in a building of historic significance among 4 acres of well-manicured pine gardens.

It offers a 30-minute proximity to the Athens International Airport and is close to a variety of shopping malls and districts.