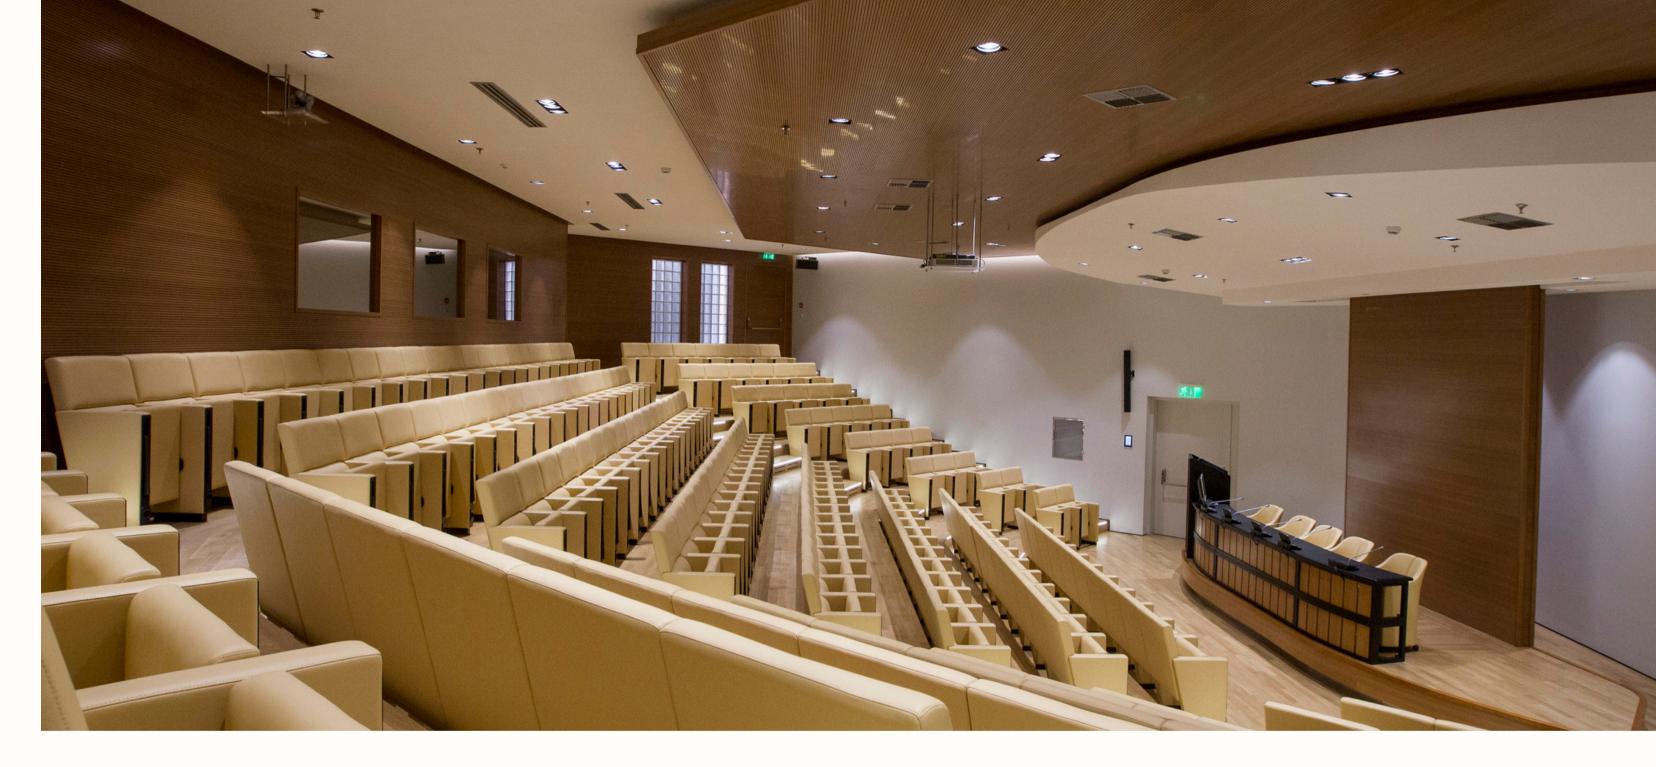

#### Renovated history, Feels Stylish

Personalized services, modern aesthetic style, contemporary facilities.

The lush pine-covered area surrounding Domotel Kastri creates a positive atmosphere, while the impressive architecture provides guests with an elegant lodging experience.







Kind staff with warm smiles offer a warm welcome and impeccable service.

The cozy atmosphere of the rooms at Domotel Kastri becomes your "home away from home," while the state-of-the-art Conference Center attracts business travelers.

Every moment at Domotel Kastri is a unique experience that invites you to live it.



#### Accommodation





#### 20 Standard Rooms

40 Superior Rooms



9 Executive Rooms





#### 13 Deluxe Rooms



#### 4 Accessible Rooms



### Conference Center & Meeting Rooms

### Point Nord



## Kastri Gardens



Athina





### Dining Experience

## Kastri Bistro



### Macelleria



# Kastri Gardens



### Getting Here

#### Location

Situated in the Kastri district of Nea Erythrea, Domotel Kastri is housed in a building of historic significance among 4 acres of well-manicured pine gardens.

It offers a 30-minute proximity to the Athens International Airport and is close to a variety of shopping malls and districts.

- - Athens International Airport: 32km
- Attiki Odos: 9.5km
- Road Athens-Lamia: 1.3km
- Piraeus Port: 29km
- 🛱 Kifissia Railway Station: 3.5km



#### Contact us

reservations-kastri@domotel.gr sales@domotel.gr +30 210 3507100