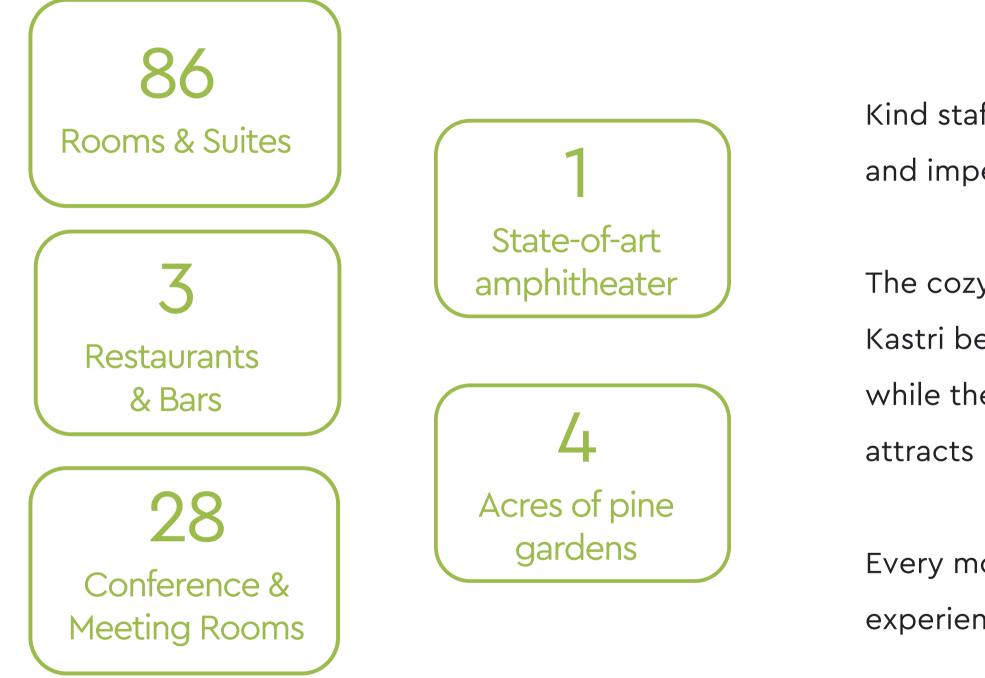

#### Renovated history, Feels Stylish

Personalized services, modern aesthetic style, contemporary facilities.

The lush pine-covered area surrounding Domotel Kastri creates a positive atmosphere, while the impressive architecture provides guests with an elegant lodging experience.

Kind staff with warm smiles offer a warm welcome and impeccable service.

The cozy atmosphere of the rooms at Domotel Kastri becomes your "home away from home," while the state-of-the-art Conference Center attracts business travelers.

Every moment at Domotel Kastri is a unique experience that invites you to live it.

#### 20 Standard Rooms

40 Superior Rooms

9 Executive Rooms

#### 13 Deluxe Rooms

#### 4 Accessible Rooms

### Conference Center & Meeting Rooms