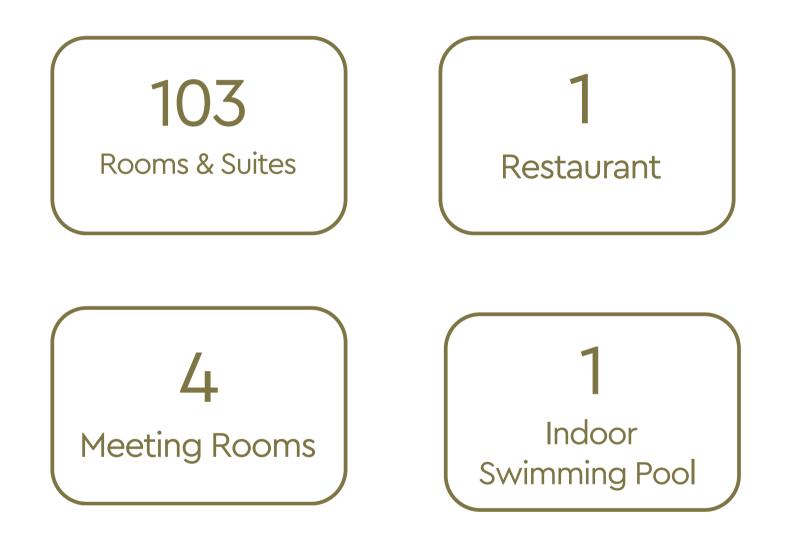

## Accommodation

60 Standard Rooms

#### 17 Executive Rooms

5 Family Chalet

12 Mini Chalet Suites

#### 6 Family Executive Suites

#### 3 Executive Suites

## Conference Center & Meeting Rooms

## Dining Experience