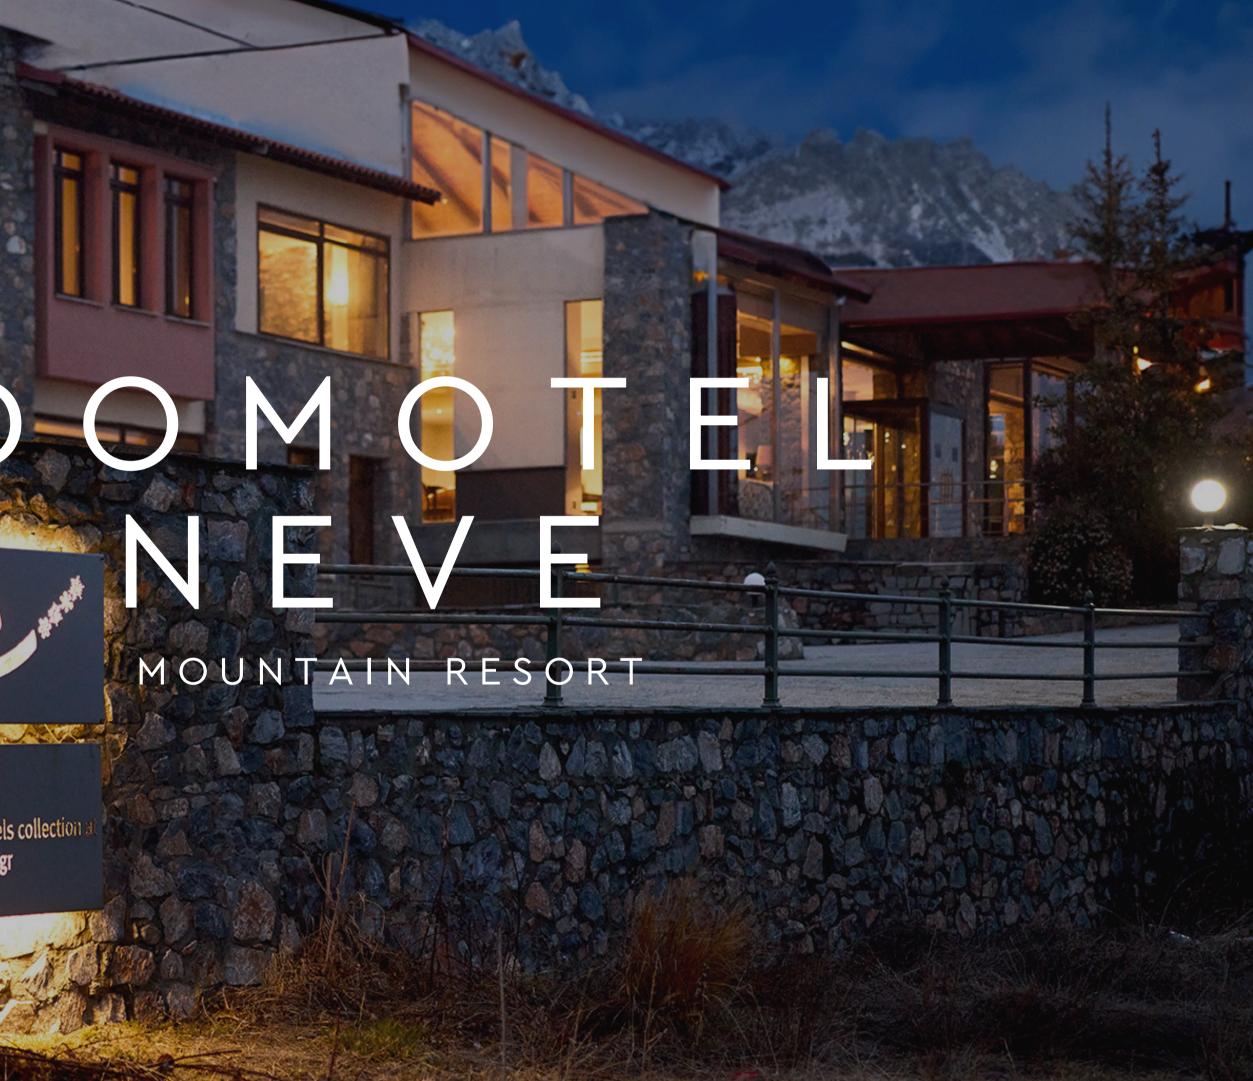

### A Cosmopolitan Mountain Escape

Built in the heart of the traditional settlement of Paleos Agios Athanasios, on the sides of Mount Voras, with a stunning view to Vegoritida lake.

Stone and wood are the Domotel Neves' basic construction materials, incorporating it fully to the physical environment and the traditional architecture of the historic settlement.

In Domotel Neve, luxury meets simplicity and tradition meshes with modern design in perfect harmony, creating a cozy feeling from the comfortable internal settings and delivers a stay of the highest standards.

#### Location

On the slopes of the snow-white Mount Voras, in the village of Palaios Agios Athanasios at Kaimaktsalan, the Domotel Neve Mountain Resort promises a dreamy stay in a traditional, elegant hotel, where stone and wood are the dominant elements, offering views of Lake Vegoritida.