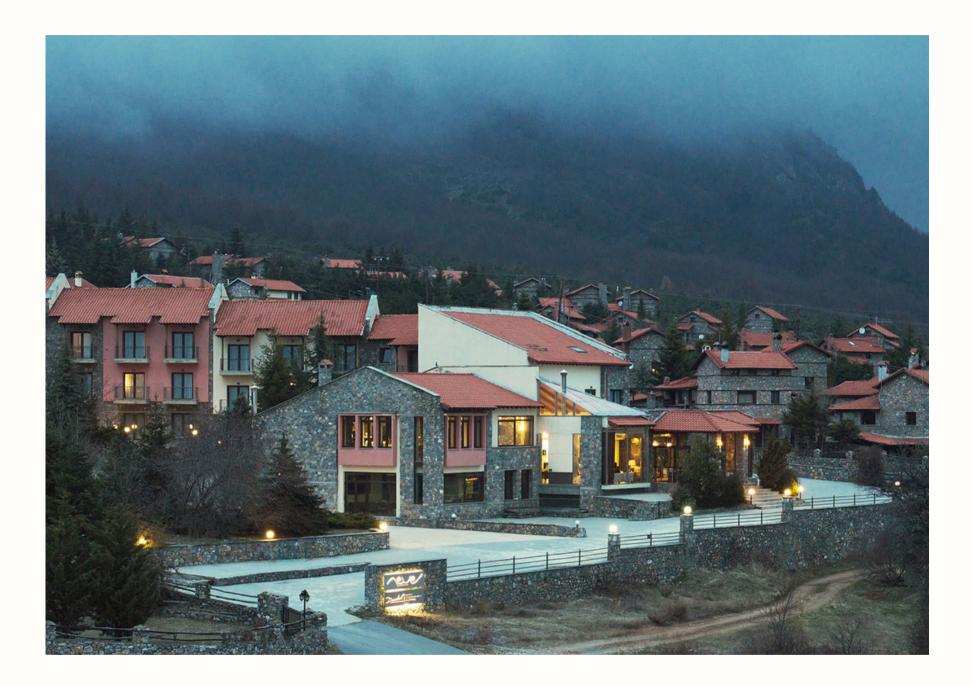

### A Cosmopolitan Mountain Escape

Built in the heart of the traditional settlement of Paleos Agios Athanasios, on the sides of Mount Voras, with a stunning view to Vegoritida lake.

Stone and wood are the Domotel Neves' basic construction materials, incorporating it fully to the physical environment and the traditional architecture of the historic settlement.

#### Location

On the slopes of the snow-white Mount Voras, in the village of Palaios Agios Athanasios at Kaimaktsalan, the Domotel Neve Mountain Resort promises a dreamy stay in a traditional, elegant hotel, where stone and wood are the dominant elements, offering views of Lake Vegoritida.