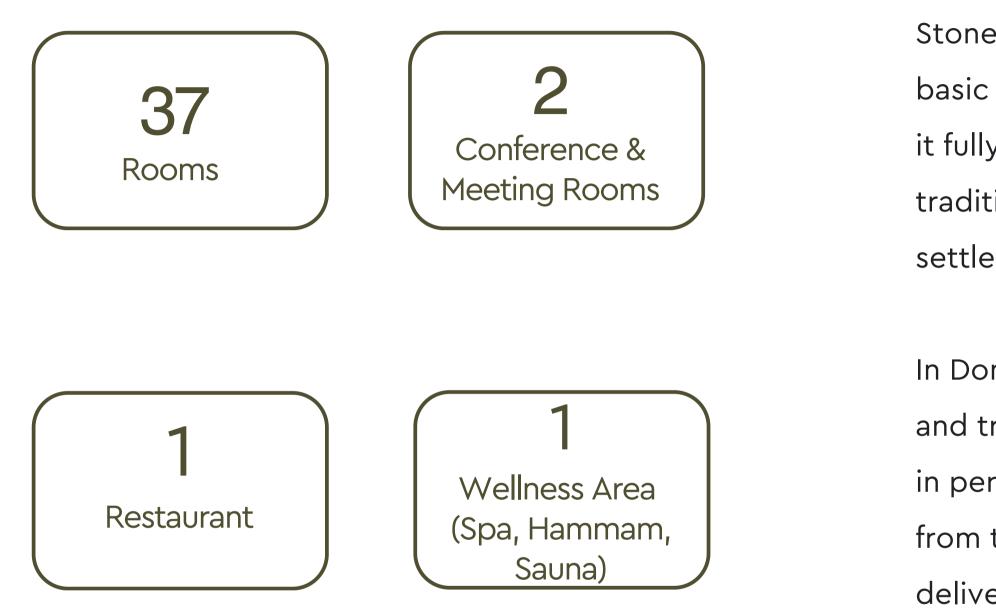

## Accommodation

11 Standard Double Rooms with Eco Fireplace

21 Superior Double Rooms with Eco Fireplace

1 Junior Suite with Eco Fireplace

#### 2 Family Rooms with Eco Fireplace

2 Two - Bedroom Suites

### Wellness Area