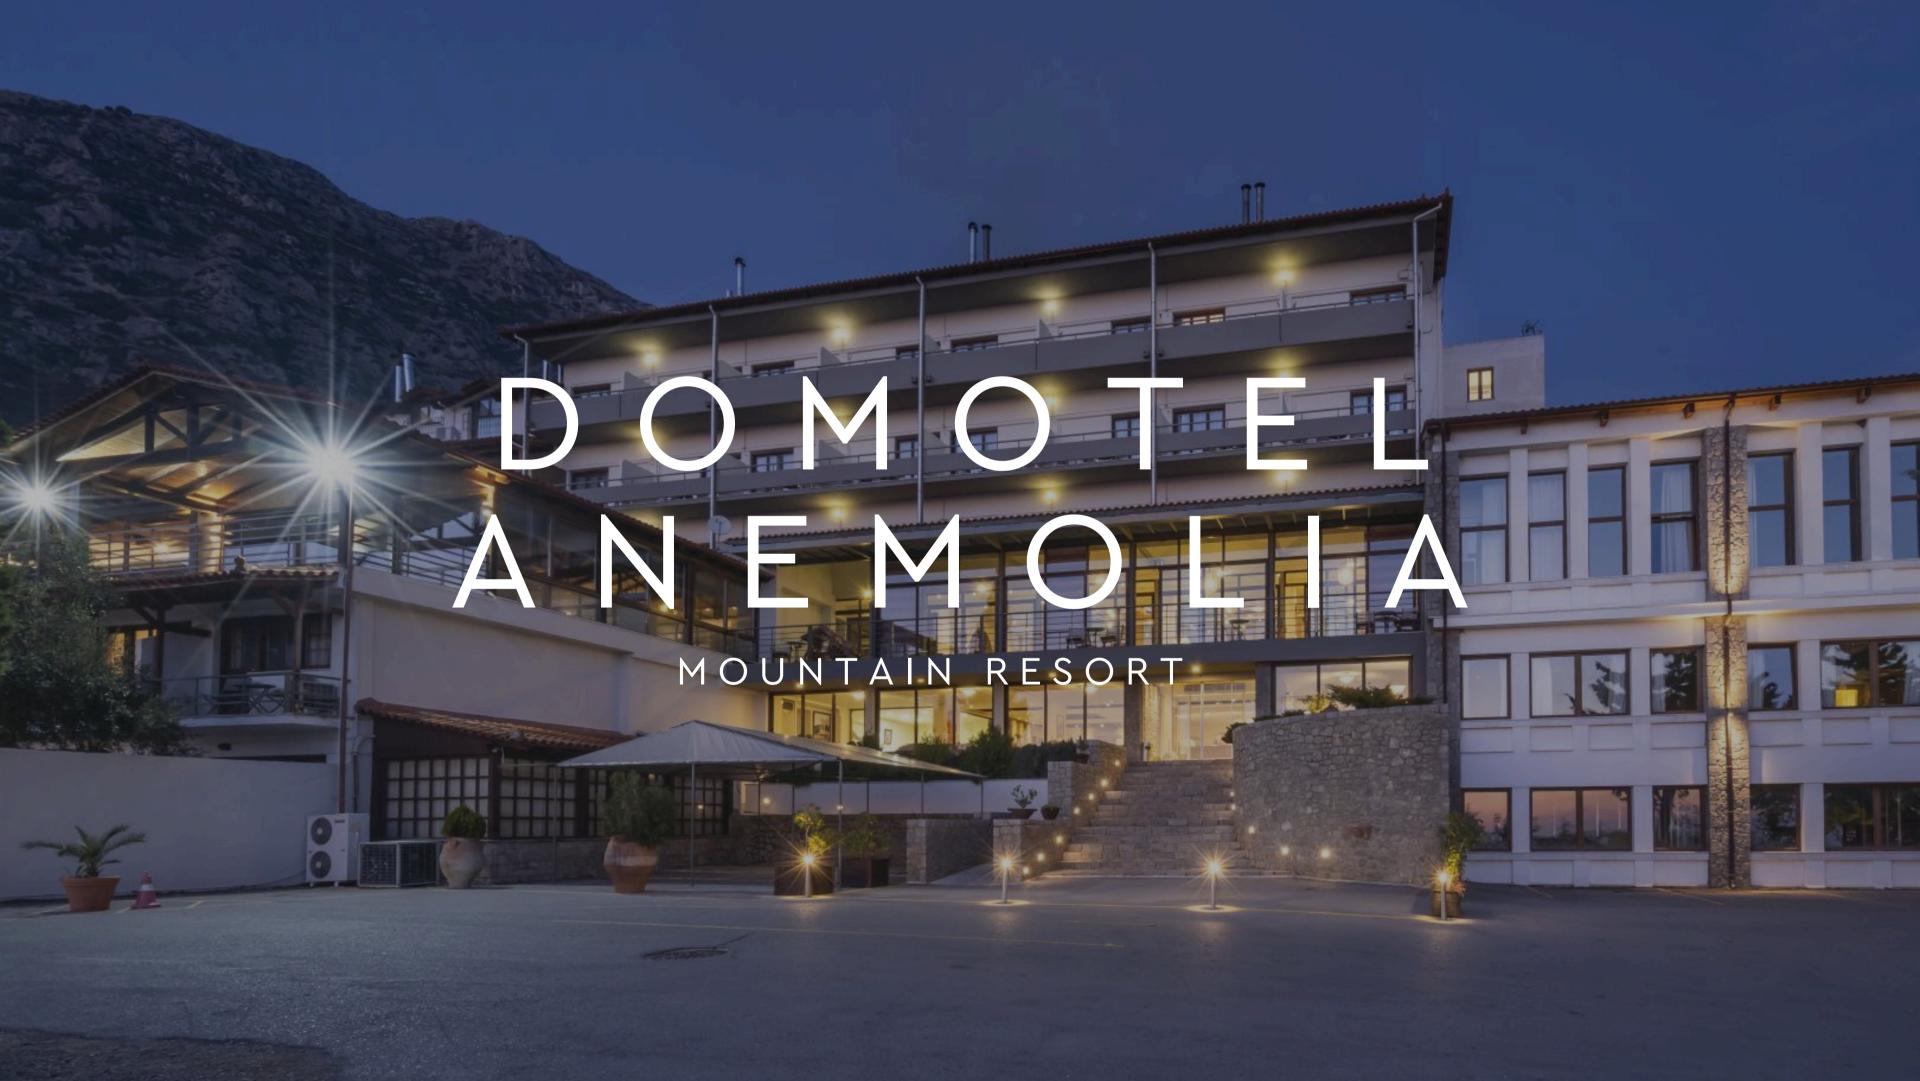

# Mountain Charm with rich history

Idyllically located on the outskirts of the historic Arachova village, Domotel Anemolia Resort offers unique views across the Delphi Valley and the Parnassos mountain range. Domotel Anemolia is the ideal base for exlporing the nearby Delphi Archaeological site, the picturesque Galaxidi fishing village, and the Byzantine monastery of Osios Loukas.

103
Rooms & Suites

1 Restaurant

4
Meeting Rooms

Indoor Swimming Pool Situated on the outskirts of the cosmopolitan
Arachova Village, with beautiful views of Delphi
Valley and Parnassos Mountain, only 1km away
from the traditional village and 8km away from
the archeological site of Delphi. Domotel
Anemolia is an ideal incentive destination for
leisure & business purposes, 2 hours drive from
Athens among fertile valleys and majestic ski
mountains.