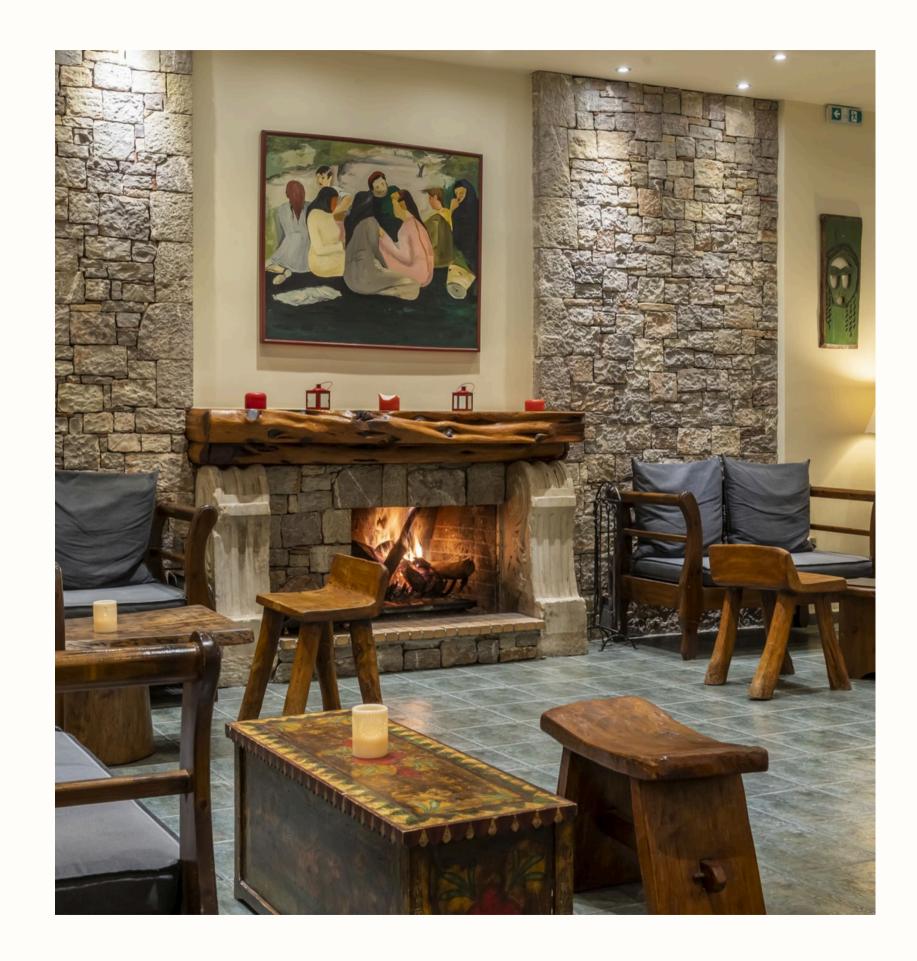

# Mountain Charm with rich history

Idyllically located on the outskirts of the historic Arachova village, Domotel Anemolia Resort offers unique views across the Delphi Valley and the Parnassos mountain range. Domotel Anemolia is the ideal base for exlporing the nearby Delphi Archaeological site, the picturesque Galaxidi fishing village, and the Byzantine monastery of Osios Loukas.



103
Rooms & Suites

1 Restaurant

4
Meeting Rooms

Indoor Swimming Pool Situated on the outskirts of the cosmopolitan
Arachova Village, with beautiful views of Delphi
Valley and Parnassos Mountain, only 1km away
from the traditional village and 8km away from
the archeological site of Delphi. Domotel
Anemolia is an ideal incentive destination for
leisure & business purposes, 2 hours drive from
Athens among fertile valleys and majestic ski
mountains.



#### Accommodation



17 Executive Rooms



60 Standard Rooms



6 Family Executive Suites



5 Family Chalet



12 Mini Chalet Suites



# Conference Center & Meeting Rooms









## Dining Experience







### Getting Here

#### Location

Domotel Anemolia Mountain Resort is located on the outskirts of cosmopolitan Arachova, overlooking