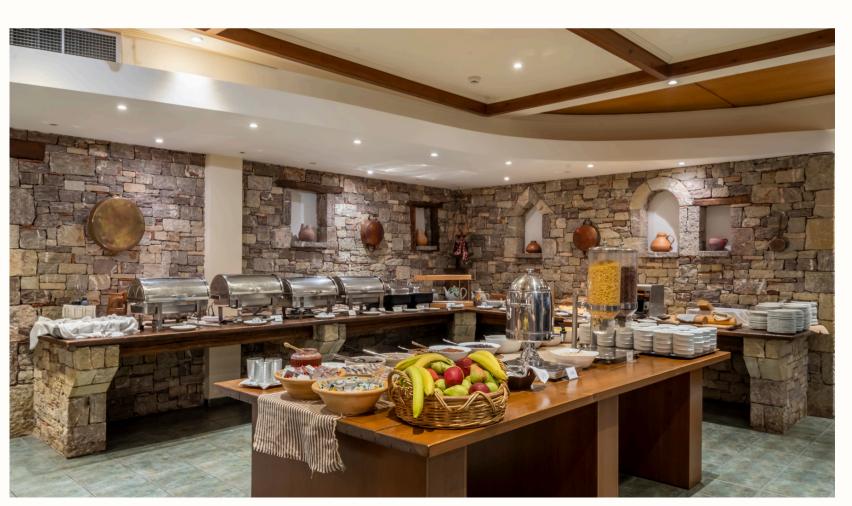

lporing the nearby Delphi Archaeological site, the picturesque Galaxidi fishing village, and the Byzantine monastery of Osios Loukas.



103
Rooms & Suites

1 Restaurant

4
Meeting Rooms

Indoor Swimming Pool Situated on the outskirts of the cosmopolitan
Arachova Village, with beautiful views of Delphi
Valley and Parnassos Mountain, only 1km away
from the traditional village and 8km away from
the archeological site of Delphi. Domotel
Anemolia is an ideal incentive destination for
leisure & business purposes, 2 hours drive from
Athens among fertile valleys and majestic ski
mountains.



#### Accommodation



17 Executive Rooms



60 Standard Rooms



6 Family Executive Suites



5 Family Chalet



12 Mini Chalet Suites



# Conference Center & Meeting Rooms









## Dining Experience







### Getting Here

#### Location

Domotel Anemolia Mountain Resort is located on the outskirts of cosmopolitan Arachova, overlooking the Delphi Valley and Parnassos.

Nearby attractions:

Arachova: 1km

Ski Center: 26km

😝 Delphi: 8km

Galaxidi:40km

☐ Osios Loukas monastery:25km



Contact us

anemolia@domotel.gr sales@domotel.gr +30 22670 31640