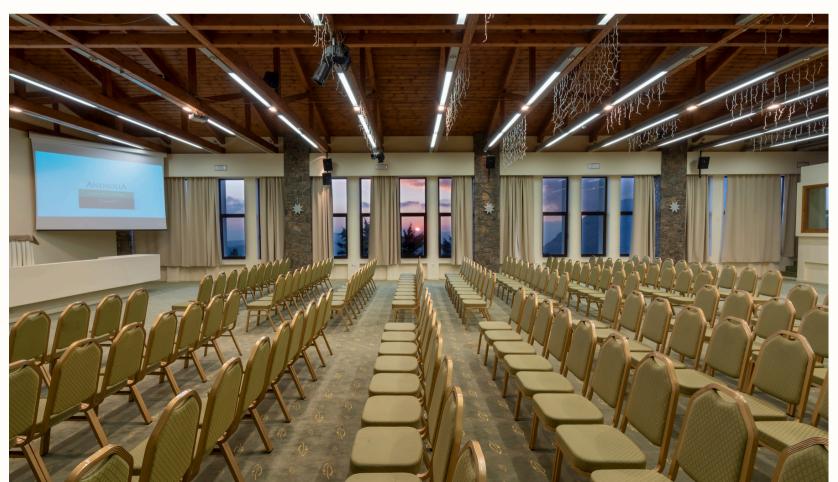

molia is the ideal base for exlporing the nearby Delphi Archaeological site, the picturesque Galaxidi fishing village, and the Byzantine monastery of Osios Loukas.



103
Rooms & Suites

1 Restaurant

4
Meeting Rooms

Indoor Swimming Pool Situated on the outskirts of the cosmopolitan
Arachova Village, with beautiful views of Delphi
Valley and Parnassos Mountain, only 1km away
from the traditional village and 8km away from
the archeological site of Delphi. Domotel
Anemolia is an ideal incentive destination for
leisure & business purposes, 2 hours drive from
Athens among fertile valleys and majestic ski
mountains.



#### Accommodation



17 Executive Rooms



60 Standard Rooms



6 Family Executive Suites



5 Family Chalet



12 Mini Chalet Suites



# Conference Center & Meeting Rooms









## Dining Experience







### Getting Here

#### Location

Domotel Anemolia Mountain Resort is located on the outskirts of cosmopolitan Arachova, overlooking the Delphi Valley and Parnassos.

Nearby attractions:

Arachova: 1km

Ski Center: 26km

😝 Delphi: 8km

Galaxidi:40km

☐ Osios Loukas monastery:25km



Contact us

anemolia@domotel.gr sales@domotel.gr +30 22670 31640